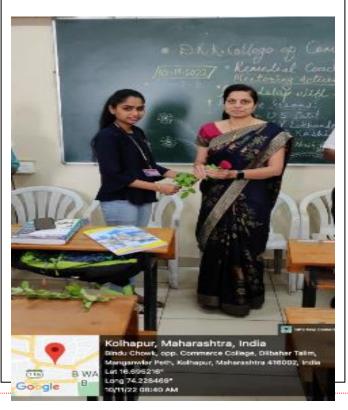

## Remedial Coaching under Mentoring Activity: 'Friendship with English' Resource Person: Dr. Uday Patil

Date: 10/11/2022

Remedial Coaching under Mentoring Activity: 'Friendship with English'
Resource Person: Dr. Vrinda Lokhande
Date: 10/11/2022