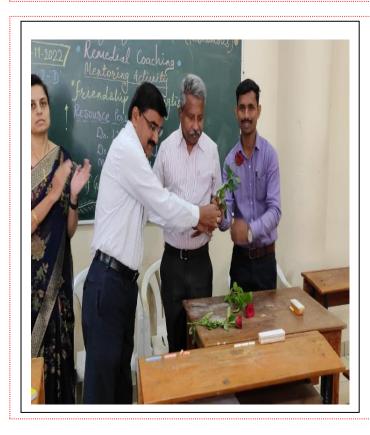

## Remedial Coaching under Mentoring Activity: 'Friendship with English' Felicitation of Chief Guest Prof. B. T. Naik & Dr. V.V. Lokhande Date: 10/11/2022

Remedial Coaching under Mentoring Activity: 'Friendship with English' Felicitation of Chief Guest Dr. U. V. Patil and Dr. Tupe
Date: 10/11/2022