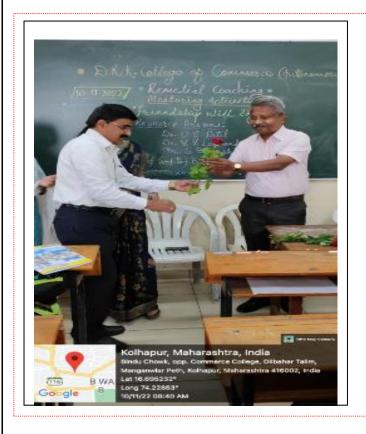

## Remedial Coaching under Mentoring Activity: 'Friendship with English' Felicitation of Chief Guest Prof. B. T. Naik & Dr. V.V. Lokhande Date: 10/11/2022

Remedial Coaching under Mentoring Activity: 'Friendship with English' Felicitation of Chief Guest Dr. U. V. Patil and Dr. Tupe
Date: 10/11/2022